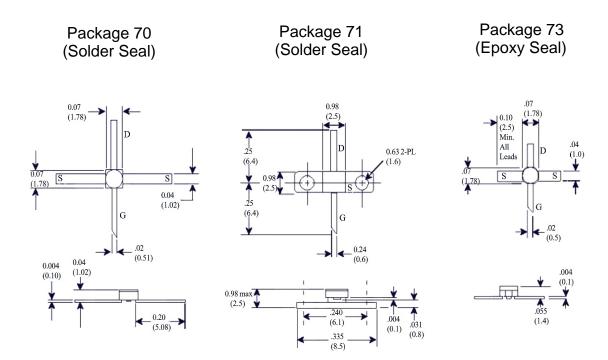

# Package Outlines

All leads are gold-plated kovar, dimensions are in inches and (mm)